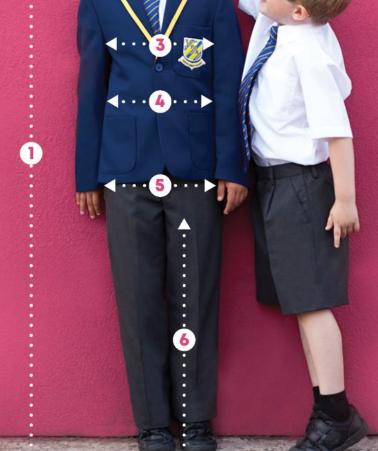

# HOW TO MEASURE YOUR CHILD

Price & Buckland Schoolwear has been created with the growing child in mind and for a comfortable fit. It is generous in size and durable.

We always recommend checking your child's measurements before buying by using our top tips to ensure the best fit.

#### 1 HEIGHT

Without shoes, with the back against the wall place feet together flat on the floor. Measure from the top of the head to the ground.

#### 3 CHEST

Measure the chest at the fullest part placing the tape close up under the arms.

#### 4 WAIST

Measure around the natural waistline, at the narrowest part. Leave a little extra room for comfort.

#### 5 HIPS

Standing straight, with heels together, measure around the fullest part.

#### INSIDE LEG

In bare feet take the measurement from the top of the inside leg to the floor.